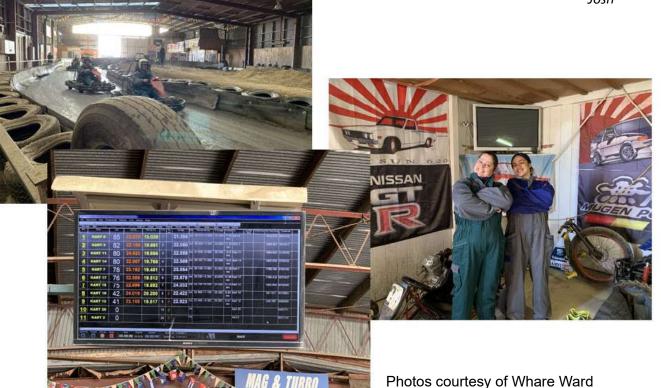

Ed...

After arriving early in anticipation of going racing, we waited for others to arrive.

We had seven people attend. Upon going inside, we were told we would have to wait a bit as it seemed we were double-booked. As we anxiously waited, and others went down the road for coffee, we were finally briefed on the regulations.

We had 30mins of hard racing to complete with two other guys joining us for the initial 15 minutes, who were actually quite slow, racing got underway. A fair bit of action from people spinning out, a lot of passing was had. There was a stage where for three consecutive laps after people spun out, I came back to following the same kart.

The chequered flag came out and we all returned to the pits to find out the Results.

I had won overall, as well as fastest lap, and Don Moffat was the next fastest competitor hot on my heals, followed by Sarah for third.

Lots of fun was had by all.

Josh

|     | Drivers Classification |                 |     | Rotat 1/1     |                                                                                                                                                                                                                                                                                                                                                                                                                                                                                                                                                                                                                                                                                                     |               |
|-----|------------------------|-----------------|-----|---------------|-----------------------------------------------------------------------------------------------------------------------------------------------------------------------------------------------------------------------------------------------------------------------------------------------------------------------------------------------------------------------------------------------------------------------------------------------------------------------------------------------------------------------------------------------------------------------------------------------------------------------------------------------------------------------------------------------------|---------------|
| Pos |                        | Driver          | Lap | Best lap time | Average                                                                                                                                                                                                                                                                                                                                                                                                                                                                                                                                                                                                                                                                                             | Time on Track |
| 1   | KART 6                 | Josh            | 85  | 19.039        | 21.306                                                                                                                                                                                                                                                                                                                                                                                                                                                                                                                                                                                                                                                                                              | 30 10 972     |
| 2   | KART 3                 | Don M           | 82  | 19.661        | 22.050                                                                                                                                                                                                                                                                                                                                                                                                                                                                                                                                                                                                                                                                                              | 30:08:067     |
| 3   | KART 11                | Sarah M         | 80  | 19.886        | 22.558                                                                                                                                                                                                                                                                                                                                                                                                                                                                                                                                                                                                                                                                                              | 30.04.643     |
| 4   | KART 14                | Shane           | 80  | 19.768        | 22.588                                                                                                                                                                                                                                                                                                                                                                                                                                                                                                                                                                                                                                                                                              | 30.07.076     |
| 5   | KART 7                 | Leanne          | 78  | 19.401        | 23.054                                                                                                                                                                                                                                                                                                                                                                                                                                                                                                                                                                                                                                                                                              | 29 58 186     |
| 6   | KART 17                | Fuds            | 76  | 19.512        | 23.677                                                                                                                                                                                                                                                                                                                                                                                                                                                                                                                                                                                                                                                                                              | 29:59.418     |
| 7   | KART 15                | Zha             | 75  | 19.892        | 24.035                                                                                                                                                                                                                                                                                                                                                                                                                                                                                                                                                                                                                                                                                              | 30.02.600     |
| 8   | KART 16                | Random person 1 | 42  | 20.200        | 22.427                                                                                                                                                                                                                                                                                                                                                                                                                                                                                                                                                                                                                                                                                              | 15:41 917     |
| 9   | KART 12                | Random person 2 | 41  | 19.817        | 22.922                                                                                                                                                                                                                                                                                                                                                                                                                                                                                                                                                                                                                                                                                              | 15:39.785     |
|     |                        |                 |     |               | and the second se |               |

Photos courtesy of Whare Ward