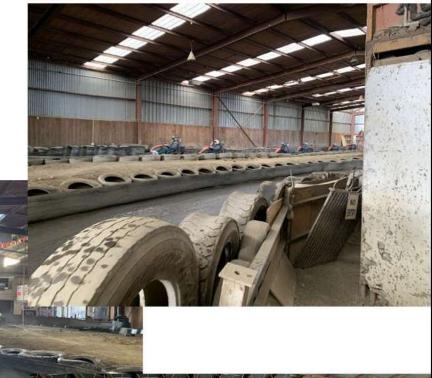

Ed...

After arriving early in anticipation of going racing, we waited for others to arrive.

We had seven people attend. Upon going inside, we were told we would have to wait a bit as it seemed we were double-booked. As we anxiously waited, and others went down the road for coffee, we were finally briefed on the regulations.

We had 30mins of hard racing to complete with two other guys joining us for the initial 15 minutes, who were actually quite slow, racing got underway. A fair bit of action from people spinning out, a lot of passing was had. There was a stage where for three consecutive laps after people spun out, I came back to following the same kart.

The chequered flag came out and we all returned to the pits to find out the Results.

I had won overall, as well as fastest lap, and Don Moffat was the next fastest competitor hot on my heals, followed by Sarah for third.