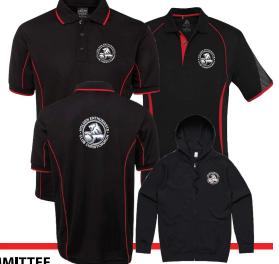

#### FOR SALE

<u>Club Clothing Range</u>:

| Razor Polo (light)  |  |  |  |
|---------------------|--|--|--|
| Podium Polo (thick) |  |  |  |
| Hoodie (zip)        |  |  |  |

\$45.00 (womens or mens) \$45.00 (womens or mens) \$65.00

Limited stock of older style womens "red and white" club shirts available \$10.00 (sizes 8-18).

Contact Sarah McKenzie or a committee member for further details.

| <u>Club Merchandise</u> : |         |  |  |  |
|---------------------------|---------|--|--|--|
| Club Stickers             | \$ 5.00 |  |  |  |
| Club Sashes               | \$20.00 |  |  |  |
| HECC Cups                 | \$ 2.50 |  |  |  |

## **Club Clothing Range!**