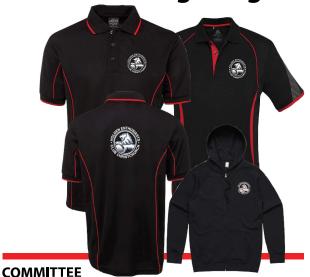

#### **FOR SALE**

Club Clothing Range:

Razor Polo (light) \$45.00 (womens or mens) Podium Polo (thick) \$45.00 (womens or mens)

Hoodie (zip) \$65.00

Limited stock of older style womens "red and white" club shirts available \$10.00 (sizes 8-18).

Contact Sarah McKenzie or a committee member for further details.

Club Merchandise:

Club Stickers \$ 5.00 Club Sashes \$20.00 HECC Cups \$ 2.50

**Club Clothing Range!** 

COMMITTEE

President Allan White

027 282 8015