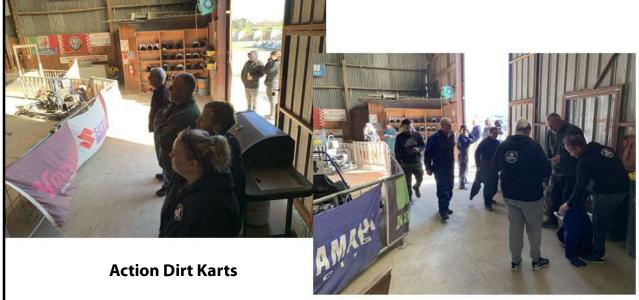

#### **CONTENTS**

**Presidents Report** 

**Action Dirt Karts** 

All Oz Car Show

**Upcoming Events** 

For Sale

**Committee Members** 

After arriving early in anticipation of going racing, we waited for others to arrive.

We had seven people attend. Upon going inside, we were told we would have to wait a bit as it seemed we were double-booked. As we anxiously waited, and others went down the road for coffee, we were finally briefed on the regulations.

We had 30mins of hard racing to complete with two other guys joining us for the initial 15 minutes, who were actually quite slow, racing got underway. A fair bit of action from people spinning out, a lot of passing was had. There was a stage where for three consecutive laps after people spun out, I came back to following the same kart.